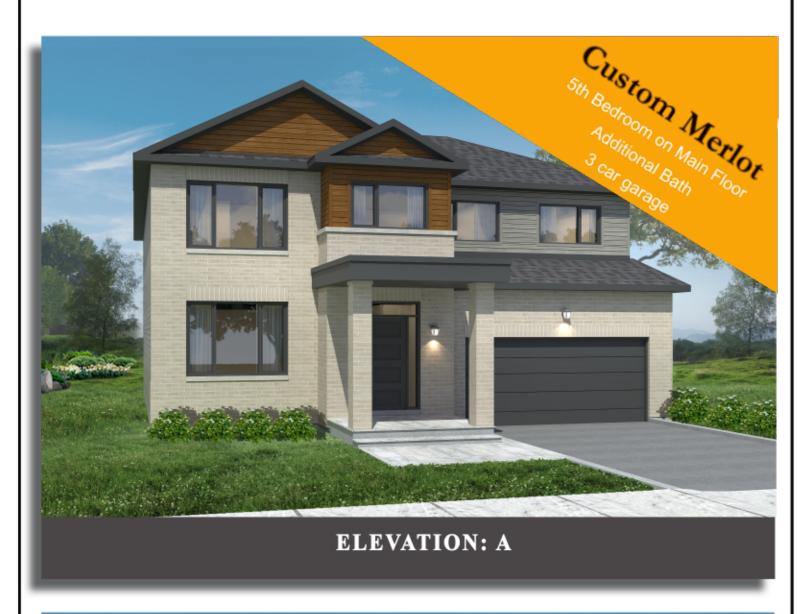

## **CUSTOM MERLOT**

Main Floor 5th Bedroom with 3 PC Bath and 3 Car Garage

5<sup>th</sup> Bedroom on main floor Additional 3 pc Bath 3 Car Garage SECOND FLOOR
PLUS OPEN TO BELOW 343 SQ.FT

- Option: Den/In Law porch
- Option: Sliding doors altered to accommodate separate entrance