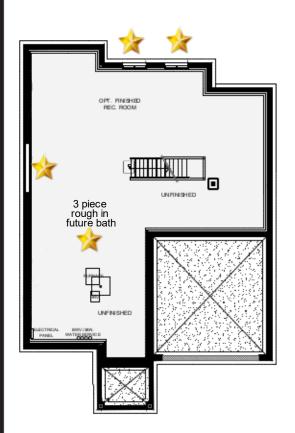

T.L. = 3480 sq. ft.

**BASEMENT FLOOR** 

SECOND FLOOR

PLUS OPEN TO BELOW 343 SQ.FT