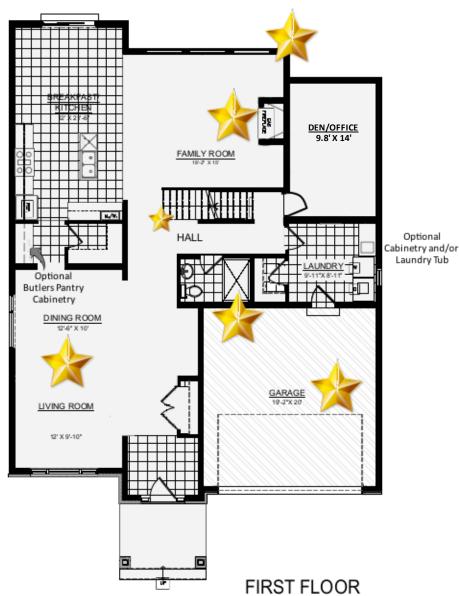

## The MERLOT

with

main floor Den/Office/Bedroom,shower 4/5 Bedrooms ~ 4 baths Irregular - oversized lot

Floor plans are artist's concepts.

Actual usable square footage may vary from stated areas on drawings.

T.L. = 3480 sq. ft.

**BASEMENT FLOOR** 

SECOND FLOOR

PLUS OPEN TO BELOW 343 SQ.FT