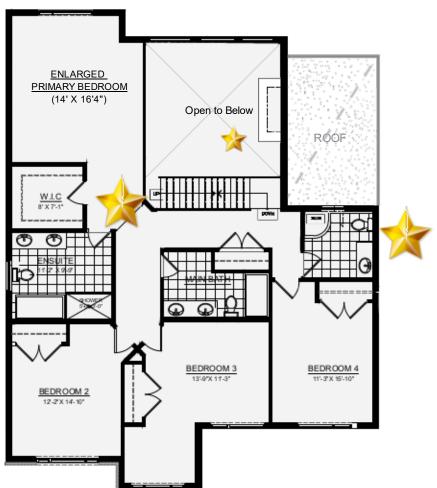

## The MERLOT

with

main floor Den/Office/Bedroom,shower 4/5 Bedrooms ~ 4 baths Irregular - oversized lot

Floor plans are artist's concepts.

Actual usable square footage may vary from stated areas on drawings.

T.L. = 3480 sq. ft.

**BASEMENT FLOOR** 

SECOND FLOOR

PLUS OPEN TO BELOW 343 SQ.FT